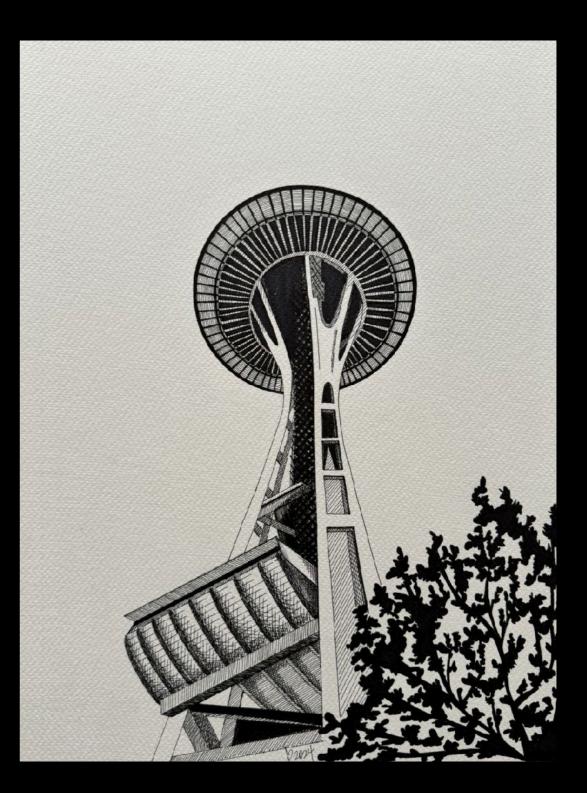

## Seattle No. 1

Space Needle

Medium: Ink on Paper Dimensions: 11x15" Date Created: January 2024 Available for purchase