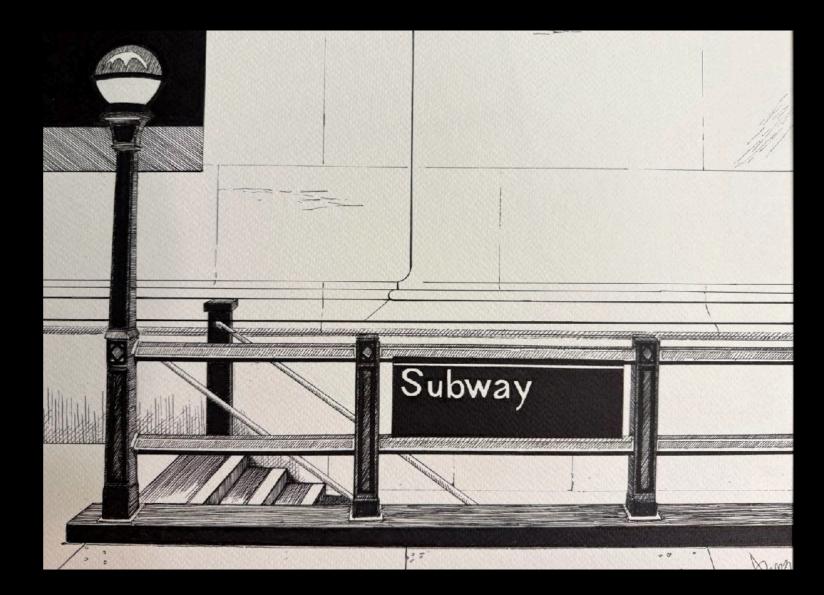

#### Subway

Medium: Ink on Paper Dimensions: 11x15" Date Created: December 2023 Available for purchase