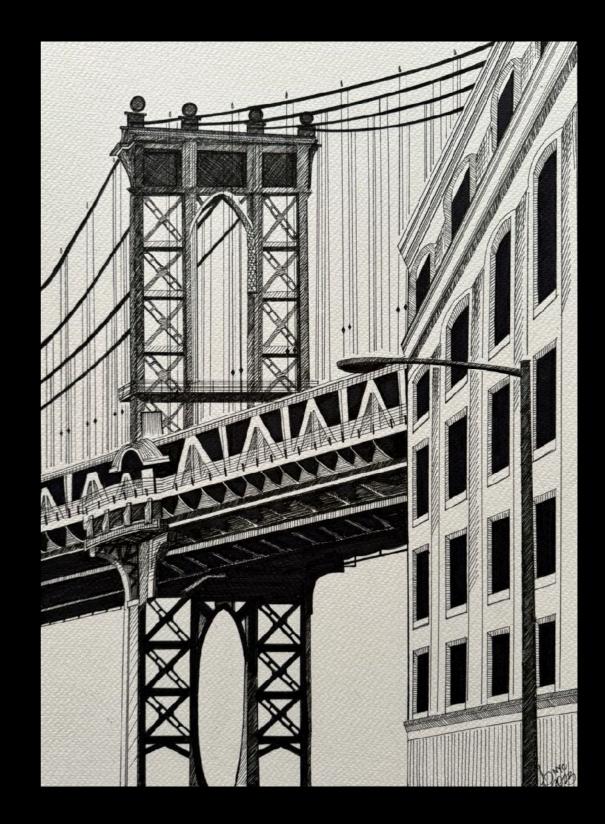

#### Manhattan Bridge from DUMBO

Medium: Ink on Paper Dimensions: 11x15" Date Created: December 2023 Available for purchase