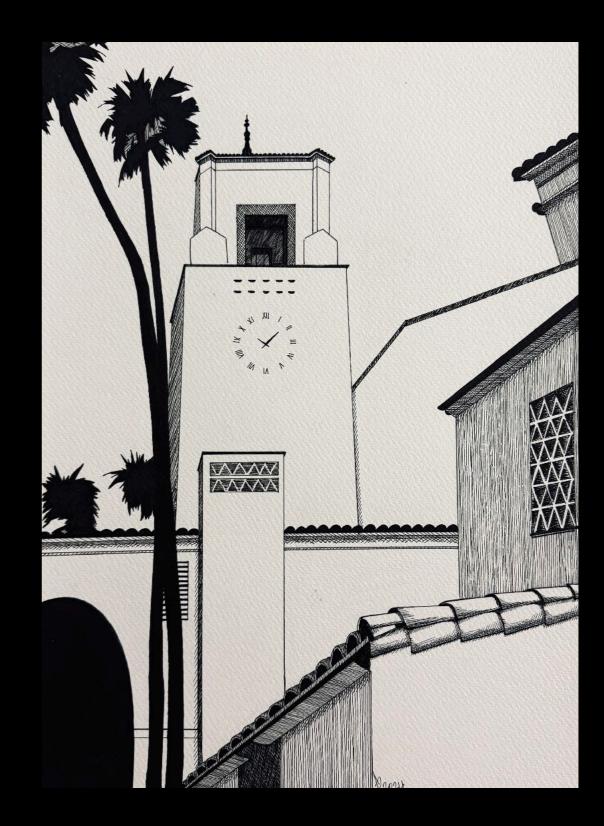

### Los Angeles No. 2

Union Station in DTLA

Medium: Ink on Paper Dimensions: 11x15" Date Created: January 2024 Available for purchase