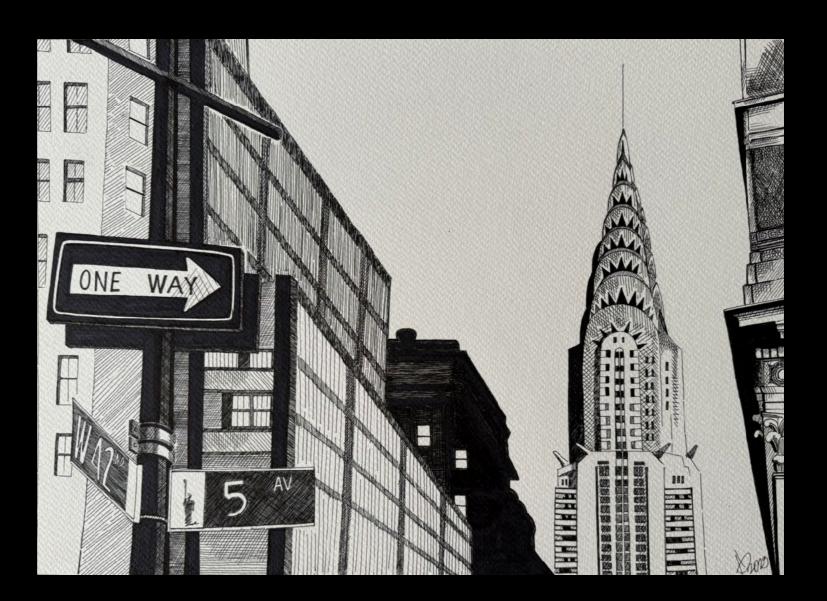

#### Chrysler Building

Medium: Ink on Paper Dimensions: 11x15" Date Created: November 2023