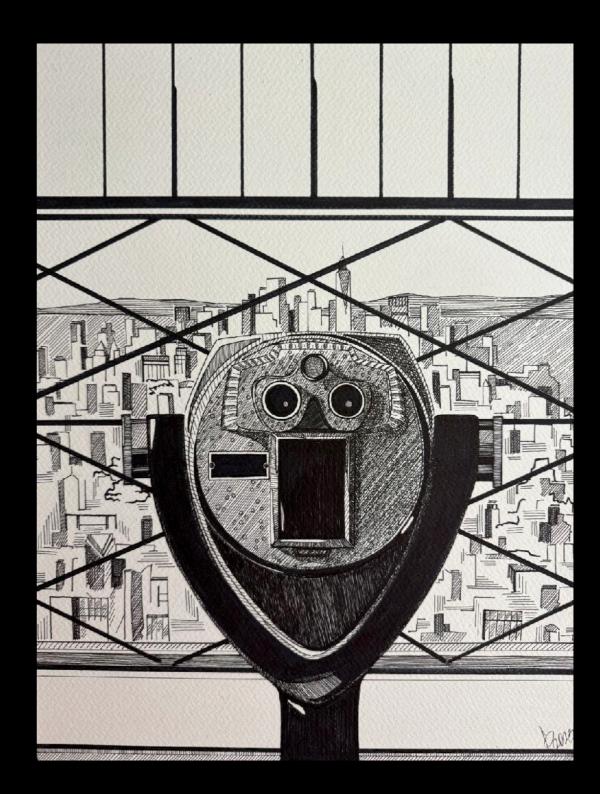

#### View Finder from Empire State Bldg.

Medium: Ink on Paper Dimensions: 11x15" Date Created: December 2023 Available for purchase