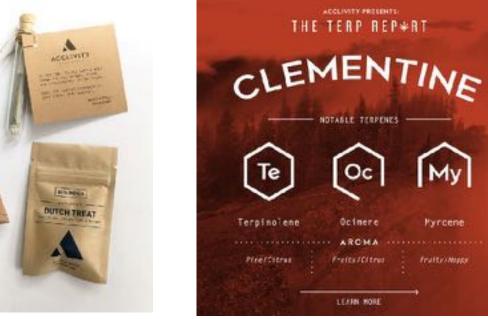

#### HE TERP REP\*RT -

NEROLIDOL

This floral, and sometimes fruity, terpene boasts octential antifungal and antimicrobial benefits.

#### COMMONLY FOUND IN

Ginger & Jasmine & Lemongrass M Orange & BENEFITS FUN FACT Antimalarial Antifungal Sedative 14K people worldwide.