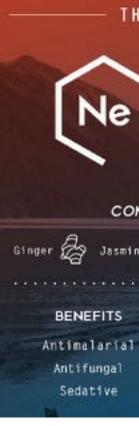

#### HE TERP REP\*RT -

NEROLIDOL

This floral, and sometimes fruity, terpene boasts octential antifungal and antimicrobial benefits.

#### COMMONLY FOUND IN

Ginger & Jasmine & Lemongrass M Orange & BENEFITS FUN FACT Antimalarial Antifungal Sedative 14K people worldwide.